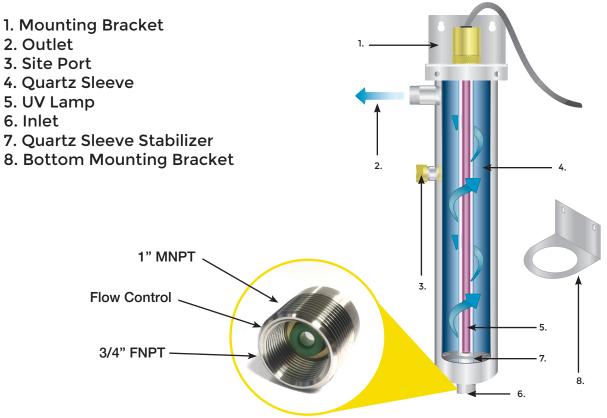

120 V | AMP<br>@<br>120V | AMP @<br>220V | Pipe<br>Size | Overall Dimensions<br>L x W x D | Unit<br>Weight |
|----------|---------------------|--------------|---------------|------------------|---------------|--------------|---------------------------------|----------------|
| PFC-8IC  | 8                   | 1            | 0.048         | 0.4              | 0.088         | 1" MNPT      | 24" x 6" x 8"                   | 8.5 lbs.       |
| PFC-12IC | 12                  | 1            | 0.048         | 0.4              | 0.088         | 1" MNPT      | 36" x 6" x 8"                   | 11.5 lbs.      |
| PFC-20IC | 20                  | 1            | 0.048         | 0.4              | 0.088         | 1" MNPT      | 40" x 6" x 8"                   | 15.5 lbs.      |

### Parts Breakdown: