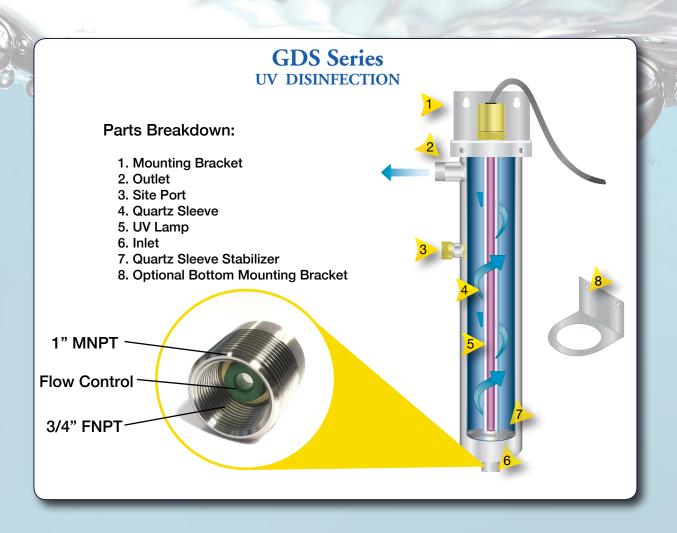

# GERMICIDAL DISINFECTION STERILIZER

UVSYSTEMS

The ATS Ultraviolet, GDS Series, is an effective way to provide safe, bacteria free water for your home or office, 24 hours a day, 7 days a week. ATS's Ultraviolet Disinfection Systems are setting the standards for water disinfection requirements in the water treatment industry.

| SPECIFICATIONS: |                  |              |              |               |                     |                                 |                    |                    |
|-----------------|------------------|--------------|--------------|---------------|---------------------|---------------------------------|--------------------|--------------------|
| Model#          | Max. Flow<br>GPM | No.<br>Lamps | KW @<br>120V | AMP @<br>120V | Pipe<br>Size        | Overall Dimensions<br>L x W x D | Wetted<br>Material | Shipping<br>Weight |
| GDS - 8         | 8                | 1            | 0.03         | 0.25          | 3/4" FNPT / 1" MNPT | 21" x 3.5" x 3.5"               | 304 SS             | 9 lbs.             |
| GDS - 12        | 12               | 1            | 0.03         | 0.25          | 3/4" FNPT / 1" MNPT | 32" x 3.5" x 3.5"               | 304 SS             | 18 lbs.            |
| GDS - 20        | 20               | 1            | 0.03         | 0.25          | 3/4" FNPT / 1" MNPT | 35" x 5" x 5"                   | 304 SS             | 21 lbs.            |
|                 |                  |              |              |               |                     |                                 |                    |                    |
|                 |                  |              |              |               |                     |                                 |                    |                    |