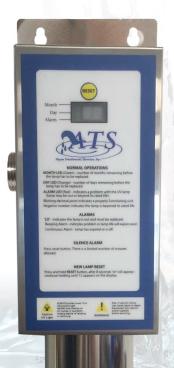

## **FEATURES:**

- Standard Warranty
- LED Visual & Audible Alarms
- 30 Day Replacement Alarm & Countdown Timer
- Lamp Life Expired Alarm
- UV Lamp Out Alarm
- 365 Day Resettable Lamp Life Counter
- Flow Control
- Solenoid Valve Connection
- SIte Port
- Built in Surge Protector and Fuse
- 1" & 3/4" Standard Inlet and Outlet